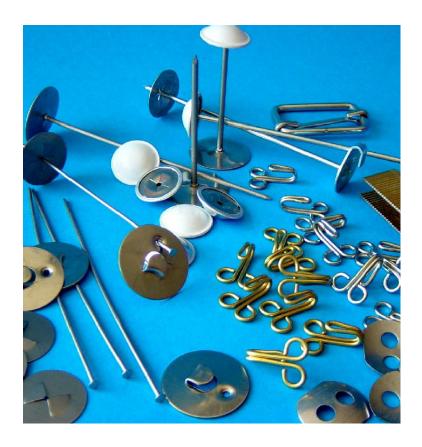

## **Fixing materials**

- A selection of hooks, washers, staples, quilting fasteners, lacing hook sets and buckles to use in the production of insulation mattresses.
- Made of stainless steel, nickel or brass (lacing hooks) to ensure durable, corrosion-free performance.

# Hooks and washers for use with TEMTEX™ Insulation Tacker (pneumatic)

|             | Wire lacing hooks                       | Lacing washers                                | Staples                                                   |
|-------------|-----------------------------------------|-----------------------------------------------|-----------------------------------------------------------|
| Description | Hooks for installing mattresses.        | Washers (plates) for underside of mattresses. | Staples for fixing hooks and washers onto the mattresses. |
| Material    | Stainless steel, nickel-plated or brass | Stainless steel                               | Stainless steel                                           |
| Size        |                                         |                                               | 14 mm wide / 30 mm long                                   |

## Fixing materials for manual application

|             | Lacing hook sets                                                                                  | Buckles                           | USA-style fasteners                                                                             |
|-------------|---------------------------------------------------------------------------------------------------|-----------------------------------|-------------------------------------------------------------------------------------------------|
| Description | Lacing hooks for installing mattresses, consisting of lacing washer, pin and self-locking washer. | Buckles for straps on mattresses. | Quilting fasteners, lacing hooks and domed caps for installing mattresses.  SPECIAL ORDER ITEM! |
| Material    | Stainless steel                                                                                   | Stainless steel                   | Stainless steel                                                                                 |
| Size        | 120 mm                                                                                            | 25mm, 40mm and 50mm               |                                                                                                 |