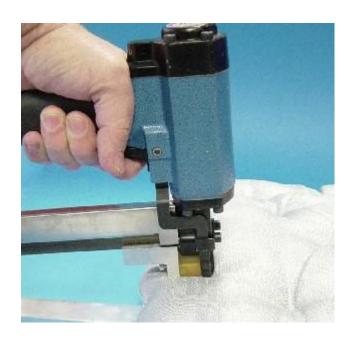

# Hooks and washers for use with TEMTEX™ Insulation Tacker (pneumatic)

|             | Wire lacing hooks                       | Lacing washers                                | Staples                                                   |
|-------------|-----------------------------------------|-----------------------------------------------|-----------------------------------------------------------|
| Description | Hooks for installing mattresses.        | Washers (plates) for underside of mattresses. | Staples for fixing hooks and washers onto the mattresses. |
| Material    | Stainless steel, nickel-plated or brass | Stainless steel                               | Stainless steel                                           |
| Size        |                                         |                                               | 14 mm wide / 30 mm long                                   |