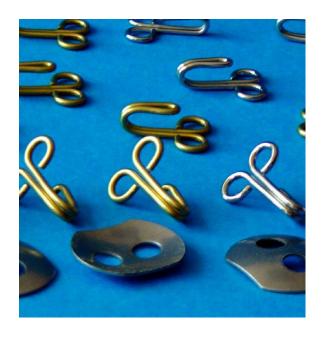

# Hooks and washers for use with TEMTEX™ Insulation Tacker (pneumatic)

|             | Wire lacing hooks                       | Lacing washers                                | Staples                                                   |
|-------------|-----------------------------------------|-----------------------------------------------|-----------------------------------------------------------|
| Description | Hooks for installing mattresses.        | Washers (plates) for underside of mattresses. | Staples for fixing hooks and washers onto the mattresses. |
| Material    | Stainless steel, nickel-plated or brass | Stainless steel                               | Stainless steel                                           |
| Size        |                                         |                                               | 14 mm wide / 30 mm long                                   |

## Fixing materials for manual application

|             | Lacing hook sets                                                                                  | Buckles                           | USA-style fasteners                                                                             |
|-------------|---------------------------------------------------------------------------------------------------|-----------------------------------|-------------------------------------------------------------------------------------------------|
| Description | Lacing hooks for installing mattresses, consisting of lacing washer, pin and self-locking washer. | Buckles for straps on mattresses. | Quilting fasteners, lacing hooks and domed caps for installing mattresses.  SPECIAL ORDER ITEM! |
| Material    | Stainless steel                                                                                   | Stainless steel                   | Stainless steel                                                                                 |
| Size        | 120 mm                                                                                            | 25mm, 40mm and 50mm               |                                                                                                 |